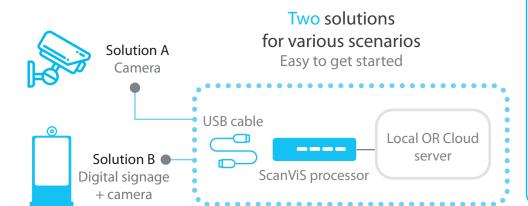

ScanViS Display intelligent digital signage is both a source and a display for audience data. It encompasses the engagement of the viewing public and the collection of data based on that interaction.

ScanViS Display helps you collect important insights, understand audience behavior and what works for them through

## From analytics to impactful content

A well programmed digital signage system delivers relevant information to the audience—at the right place and time

ScanViS facial recognition algorithm was trained by deep learning with over 100 millions faces.