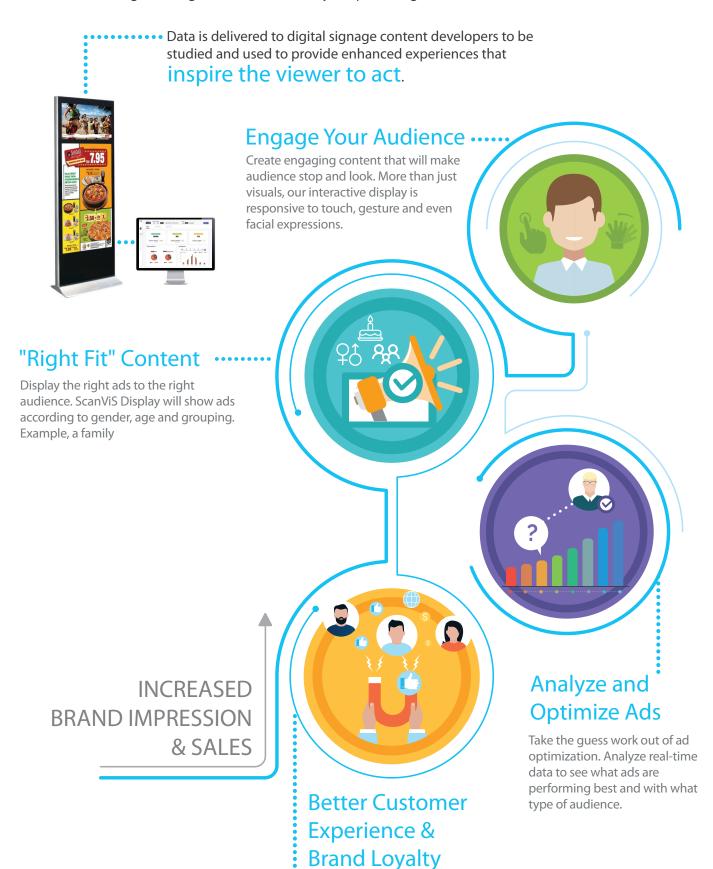

## From analytics to impactful content

A well programmed digital signage system delivers relevant information to the audience—at the right place and time

ScanViS facial recognition algorithm was trained by deep learning with over 100 millions faces.