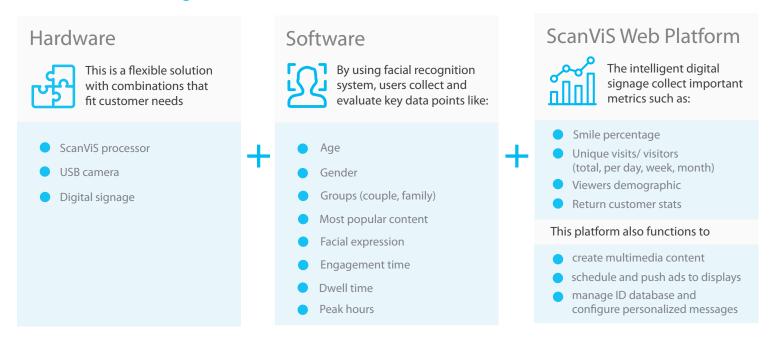

ScanViS Display intelligent digital signage is both a source and a display for audience data. It encompasses the engagement of the viewing public and the collection of data based on that interaction.

ScanViS Display helps you collect important insights, understand audience behavior and what works for them through

## From analytics to impactful content

A well programmed digital signage system delivers relevant information to the audience—at the right place and time

ScanViS facial recognition algorithm was trained by deep learning with over 100 millions faces.