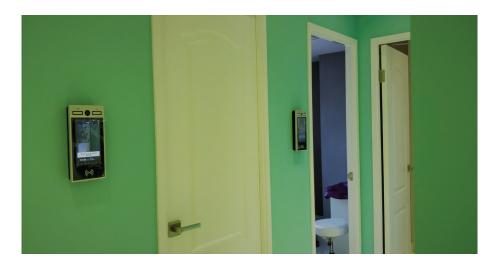

### How did GateGuard help?

GateGuard devices were installed at the beauty salon main entrance, and at each massage room entrance for staff register before delivering service to customers.

Flexible enough the devices come with an embedded ID reader for customer or visitor check-in.

Integrated with the customer booking system, all GateGuard devices in the salon are centrally managed by cloud server.

With GateGuard devices, the management of SonicMass Beauty Salon now have accurate staff attendance record for payroll calculation and enhance customer experience.