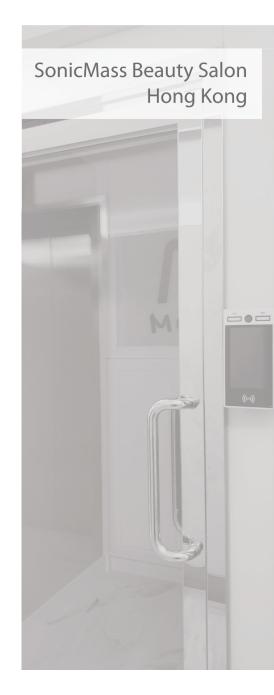

### How did GateGuard help?

GateGuard devices were installed at the beauty salon main entrance, and at each massage room entrance for staff register before delivering service to customers.

Flexible enough the devices come with an embedded ID reader for customer or visitor check-in.

Integrated with the customer booking system, all GateGuard devices in the salon are centrally managed by cloud server.

With GateGuard devices, the management of SonicMass Beauty Salon now have accurate staff attendance record for payroll calculation and enhance customer experience.